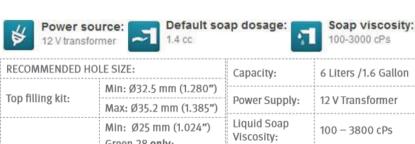

To fill in the soap tank, open the 5-liter tank located below the deck and fill in liquid soap

Green 28 only: Min: Ø20 mm (0.78") MF deck mounted soap dispenser: Max: Ø29mm (1.181") Green 28 only: Max: Ø24 mm (0.94") Min: Ø23 Mm (0.906") MF wall mounted soap dispenser:

MAX: Ø28MM (1.575")

up to 100 cPs

<sup>\*</sup> All information of the above is for the reference only. No prior notice is made if any changes.

Foam Soap

Tel: 2388 7171 Fax: 2710 8012
E-mail: acme@acmesanitary.com.hk
Website: www. acmesanitaryware.com.hk