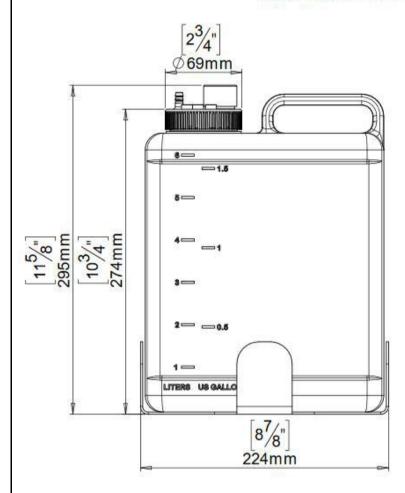

## Multifeed Kit w/out top filling Cat. No 07220096

Note: In order to locate the relevant spare part, please check the corresponding parts and part mumber in the drawing. Minimum order quantity will be required.

<sup>\*</sup> All information of the above is for the reference only. No prior notice is made if any changes.