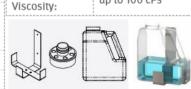

## Multifeed Kit w/out top filling Cat. No 07220096

Note: In order to locate the relevant spare part, please check the corresponding parts and part mumber in the drawing. Minimum order quantity will be required.

<sup>\*</sup> All information of the above is for the reference only. No prior notice is made if any changes.