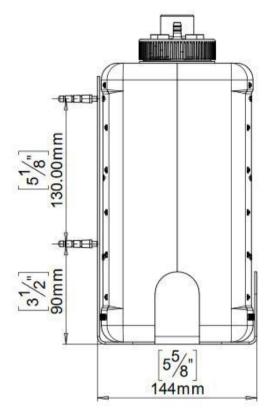

## Multifeed Kit w/out top filling Cat. No 07220096

Note: In order to locate the relevant spare part, please check the corresponding parts and part mumber in the drawing. Minimum order quantity will be required.

<sup>\*</sup> All information of the above is for the reference only. No prior notice is made if any changes.