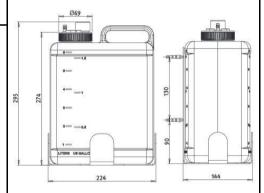

## Multifeed Kit w/out top filling Cat. No 07220096

Note: In order to locate the relevant spare part, please check the corresponding parts and part mumber in the drawing. Minimum order quantity will be required.

<sup>\*</sup> All information of the above is for the reference only. No prior notice is made if any changes.