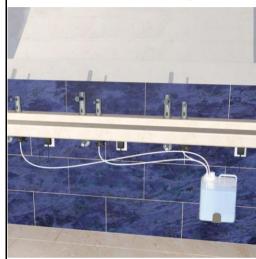

### Touch Free Soap Dispensers Ref # 07220096

Multifeed kit for up to six soap dispensers. Can be combined with Stern's deck mounted or wall mounted soap dispensers. Includes a 6-liter soap tank and optional 6-liter tank support.

### **Application:**

Stern's multifeed soap dispenser kit is simple, clean and quick to install. Helps to ensure that the bathroom stays organized and neat and provides a germ-free and automated environment. Perfect combination with Stern's electronic faucets and soap dispensers lines