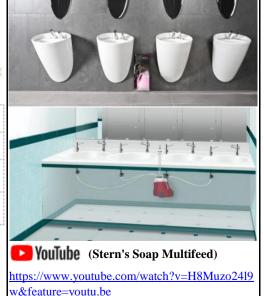

### Touch Free Soap Dispensers Ref # 07220096

Multifeed kit for up to six soap dispensers. Can be combined with Stern's deck mounted or wall mounted soap dispensers. Includes a 6-liter soap tank and optional 6-liter tank support.

### **Application:**

Stern's multifeed soap dispenser kit is simple, clean and quick to install. Helps to ensure that the bathroom stays organized and neat and provides a germ-free and automated environment. Perfect combination with Stern's electronic faucets and soap dispensers lines